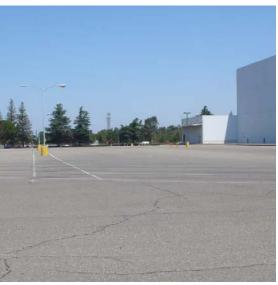

# Hard to find dock high warehousing

**NOVEMBER 1ST** or sooner

**±220,000** / **±136,000** subject spaces available immediately

TRUCK YARD areas included

**TOTAL OF ±356,000 SF** available plus some smaller units and yard space and 40 SF of office space