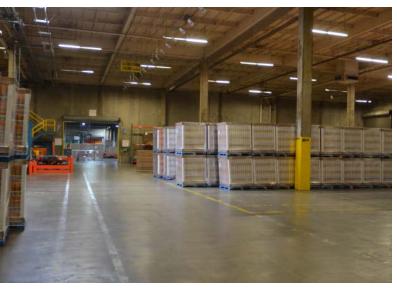

# Hard to find dock high warehousing

**NOVEMBER 1ST** or sooner

**±220,000** / **±136,000** subject spaces available immediately

TRUCK YARD areas included

**TOTAL OF ±356,000 SF** available plus some smaller units and yard space and 40 SF of office space