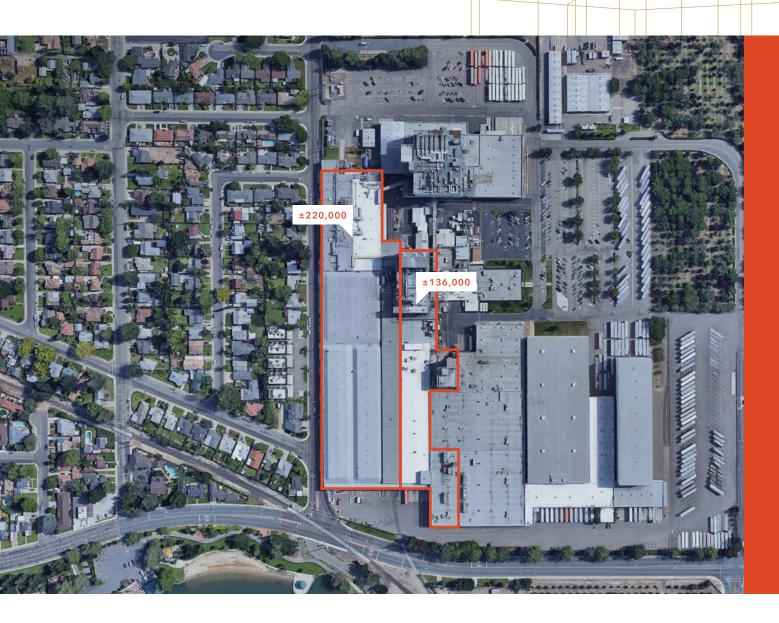

# Hard to find dock high warehousing

**NOVEMBER 1ST** or sooner

**±220,000** / **±136,000** subject spaces available immediately

TRUCK YARD areas included

**TOTAL OF ±356,000 SF** available plus some smaller units and yard space and 40 SF of office space

# 2000 W Turner Road

2000 W TURNER ROAD, LODI, CA