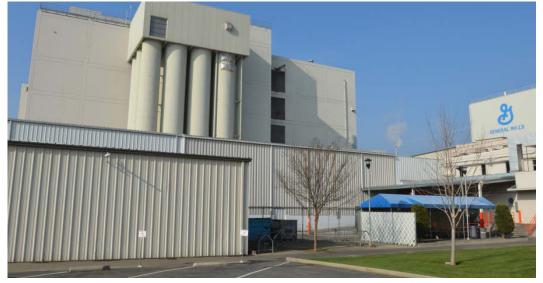

# Hard to find dock high warehousing

**NOVEMBER 1ST** or sooner

**±220,000** / **±136,000** subject spaces available immediately

TRUCK YARD areas included

**TOTAL OF ±356,000 SF** available plus some smaller units and yard space and 40 SF of office space