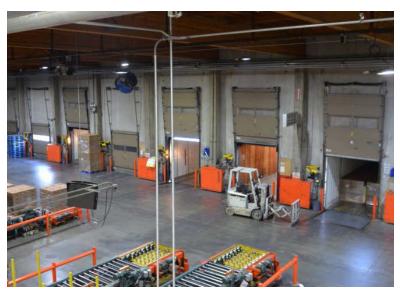

# Hard to find dock high warehousing

**NOVEMBER 1ST** or sooner

**±220,000** / **±136,000** subject spaces available immediately

TRUCK YARD areas included

**TOTAL OF ±356,000 SF** available plus some smaller units and yard space and 40 SF of office space